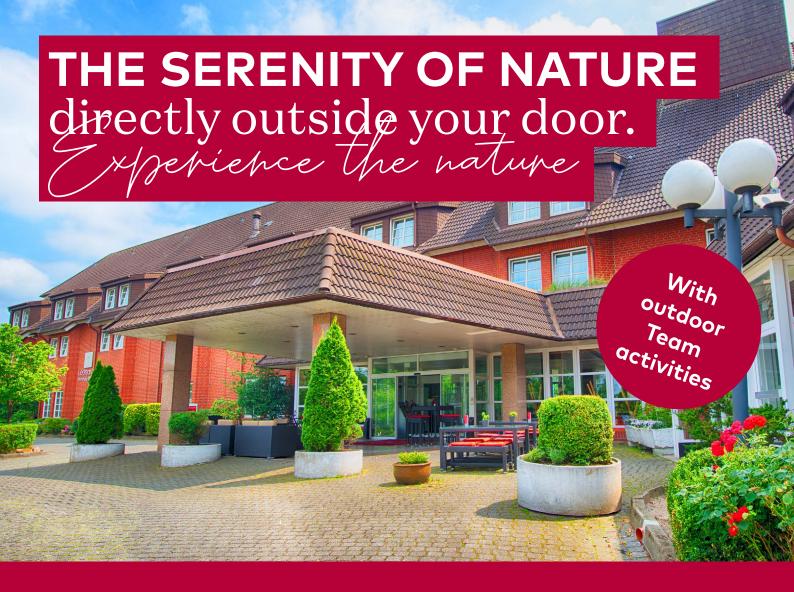

## The Leonardo Hamburg Stillhorn

Nestled within **nature**, the **Leonardo Hamburg Stillhorn** is hidden in a **nature reserve** yet conveniently **accessible via the highway** with great parking facilities in the large car park with 150 spaces and **e-charging stations**.

Seating in **verdant surroundings** and **inspiring team activities** complement the offerings. Here, **quality** and **sustainability** welcome the **environmentally conscious** guest here.